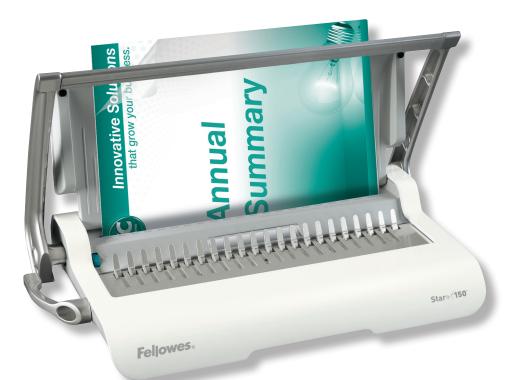

## STAR +

## Small Office Binding Machine

## Features:

Edge Guide Rotary edge guide adjustment accurately centers documents.

**Comb/Document Guide** Guide makes it easy to match the right comb up with your document.

**Built-in Storage Tray** To keep binding supplies handy.

## Specifications:

| Model                        | STAR+ 150      |
|------------------------------|----------------|
| Item Number                  | 5630502        |
| Application                  | Small Office   |
| Punching Capacity            | 12 Sheets      |
| Binding Capacity             | 150 Sheets     |
| Vertical Punching            | Yes            |
| Punching                     | Manual         |
| Binding Type                 | Plastic Comb   |
| Binding Element Selector     | Yes            |
| Dimensions/mm<br>(H x W x D) | 80 × 448 × 280 |
| Weight                       | 4.26 kg        |
| Warranty                     | 2 Years        |