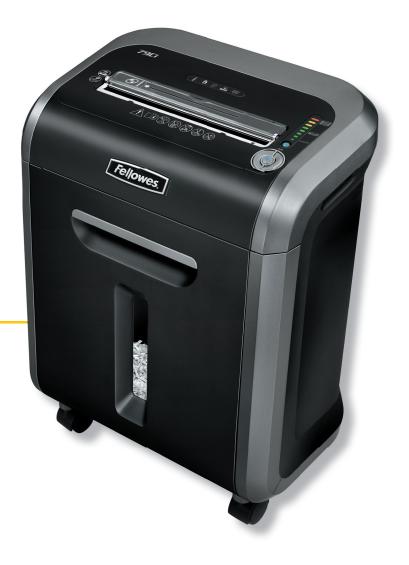

## POWERSHRED® 79Ci

## Deskside Shredder

Advanced Jam Prevention Eliminates paper jams and powers through tough jobs

SilentShred™ Performance Offers ultra-quiet performance for shared workspaces

Patented SafeSense<sup>®</sup> Technology Stops shredding when hands touch the paper opening

## Specifications

| Model #               | 79Ci                                                  |
|-----------------------|-------------------------------------------------------|
| Item                  | 4679201                                               |
| Sheets/Pass           | 14                                                    |
| Cut Type              | Cross-Cut                                             |
| Security              | Level 3                                               |
| Cut Size (mm)         | 3.9mm x 38mm                                          |
| Users                 | ]                                                     |
| Max Run Time (mins)   | 12 on / 20 off                                        |
| Bin Capacity (Litres) | 23 L                                                  |
| Bin Type              | Pull-out                                              |
| Throat Width (mm)     | 230mm                                                 |
| Dimensions (HxWxD)/mm | 505mm x 390mm x 365mm                                 |
| Also Shreds           |                                                       |
| Warranty              | 2-year product and service plus<br>5 years on cutters |