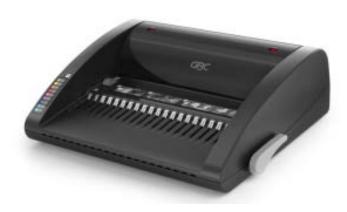

## **GBC COMBBIND 200E**

- One touch electric punch and unique sheet alignment indicators.
- Simple and intuitive, it's ideal for offices with regular binding requirements
- Perfect for Medium Office environment
- •Punch Capacity up to 15 sheets.
- •Binding Capability up to 330 sheets.
- •Binds A3 portrait and A4 sizes.
- •Unique sheet alignment indicators.
- •QuickStep Work Flow Guide for simple and intuitive operation.
- •Binding documents now easier than ever.