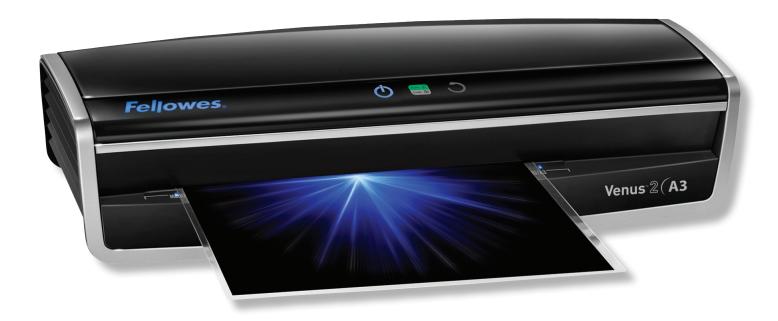

# Large Office Laminator

## **AutoSense System**

detects pouch thickness and instantly self-adjusts to the optimal laminating setting

### **Reverse Function**

Reverses rollers to disengage pouch for re-centering or removal