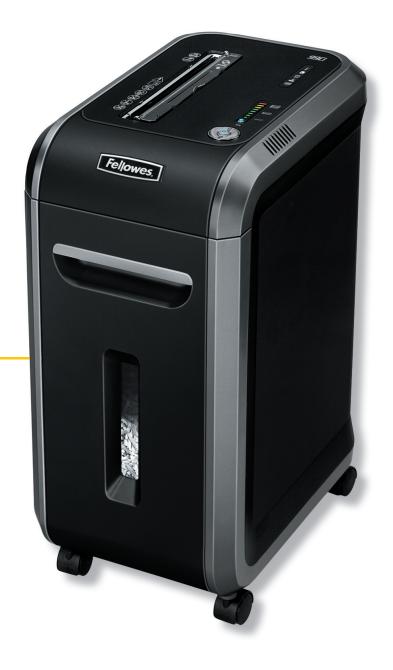

# POWERSHRED® 99Ci

## Professional Shredder

### Specifications

| Model #               | 99Ci                                                  |
|-----------------------|-------------------------------------------------------|
| Item                  | 4691201                                               |
| Sheets/Pass           | 17                                                    |
| Cut Type              | Cross-Cut                                             |
| Security              | Level 3                                               |
| Cut Size (mm)         | 3.9mm x 38mm                                          |
| Users                 | 1-3                                                   |
| Max Run Time (mins)   | 25 on / 40 off                                        |
| Bin Capacity (Litres) | 34 L                                                  |
| Bin Type              | Pull-out                                              |
| Throat Width (mm)     | 230mm                                                 |
| Dimensions (HxWxD)/mm | 640mm x 290mm x 440mm                                 |
| Also Shreds           |                                                       |
| Warranty              | 2-year product and service plus<br>5 years on cutters |