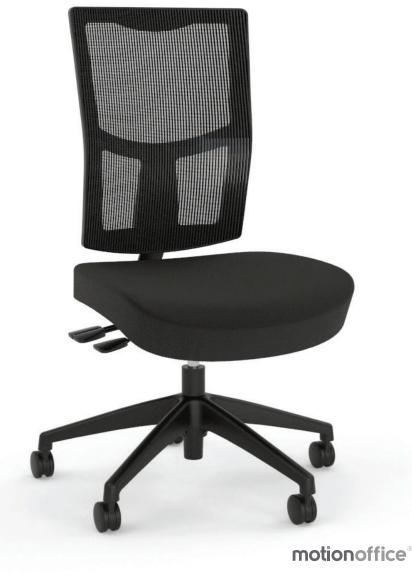

# **Urban Mesh**

The Urban Mesh has been designed for maximised comfort and will satisfy all ergonomic needs. Personalise your Urban Mesh with a Motion Felt seat cover.

### **FEATURES**

- 3 Lever ergonomic adjustment for height, tension and tilt control to personalise your comfort.
- High quality mesh backrest ergonomically supports your back.
- High resistance molded seat foam upholstered in Breathe Black fabric.
- Optional seat covers produced from Motion Felt.
- Optional height adjustable armrests.
- Stylish Black nylon star base, optional alloy base available.
- Heavy duty 60mm unhooded castors.

#### **Urban Mesh**

Seat H: 480-570mm Seat W: 510mm Seat D: 465mm Back H: 550mm

3 Lever •

Seat height, seat angle & back angle adjustments.