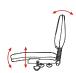

### **FEATURES**

- 3 Lever ergonomic adjustment for height, tension and tilt control to personalise your comfort.
- High quality mesh backrest ergonomically supports your back.
- High resistance molded seat foam upholstered in Breathe Black fabric.
- Optional seat covers produced from Motion Felt.
- Optional height adjustable armrests.
- Stylish Black nylon star base, optional alloy base available.
- Heavy duty 60mm unhooded castors.

#### **Urban Mesh**

Seat H: 480-570mm Seat W: 510mm Seat D: 465mm Back H: 550mm

3 Lever •

Seat height, seat angle & back angle adjustments.