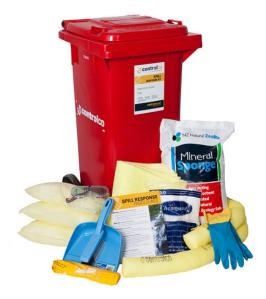

## Mobile Spill Kit - Aggresive - 200L

## Contents

- 1 x Wheeled Bin Red 240L
- 100 x Sorbent Pads Aggressive
- 6 x Sorbent Socks Aggressive 1.2m
- 6 x Sorbent Socks Aggressive 3m
- 6 x Sorbent Pillow Aggressive
- 1 x Mineral Sponge 14kg Bag
- 6 x Hazardous Waste Bags
- 2 x Safety Gloves
- 1 x Protective Overalls
- 1 x Safety Goggles
- 1 x Brush & Pan Set
- 1 x Laminated Spill Response Instructions
- 1 x Spill Kit Carry Case A3 (for PPE gear)