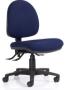

## Logic OfficeMax Exclusive

A classic task chair for the home, small office and light commercial environments. There is a variety of models to choose from. This chair is for average users. Two different mechanisms are available; the semi-ergonomic two lever, and the ergonomic three lever with independent seat tilt. Optional arms and tech base are also available.

## MID BACK

2 lever - 6127

3 lever - 6959

HIGH BACK

2 lever - 6750

3 lever - 6314

Delivered fully assembled in a bio-degradable bag All Logic chairs contain ekoosh™ eco-foam

## Gallery

Versions

LOGIC Midback Two Lever

LOGIC Highback Two Lever

LOGIC Midback Three Lever

LOGIC Highback Three Lever

This Trademarked Foam was developed by forward thinking innovators from Wellington and is made right here in New Zealand. Ekoosh is a combination of polyurethane foam and a mixture of about 17% powdered car tyres. There is no loss of comfort or support and the use of the powdered rubber allows for good compressive and fatigue properties. Consider your Environmental policy, choose Ekoosh.