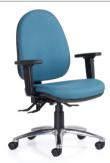

## Logic OfficeMax Exclusive

A classic task chair for the home, small office and light commercial environments. There is a variety of models to choose from. This chair is for average users. Two different mechanisms are available; the semi-ergonomic two lever, and the ergonomic three lever with independent seat tilt. Optional arms and tech base are also available.

## Gallery

Versions

LOGIC Midback Two Lever

LOGIC Highback Two Lever

LOGIC Midback Three Lever

LOGIC Highback Three Lever

This Trademarked Foam was developed by forward thinking innovators from Wellington and is made right here in New Zealand. Ekoosh is a combination of polyurethane foam and a mixture of about 17% powdered car tyres. There is no loss of comfort or support and the use of the powdered rubber allows for good compressive and fatigue properties. Consider your Environmental policy, choose Ekoosh.