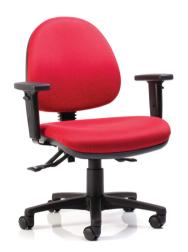

## Logic OfficeMax Exclusive

A classic task chair for the home, small office and light commercial environments. There is a variety of models to choose from. This chair is for average users. Two different mechanisms are available; the semi-ergonomic two lever, and the ergonomic three lever with independent seat tilt. Optional arms and tech base are also available.

## MID BACK

2 lever - 6127

3 lever - 6959

HIGH BACK

2 lever - 6750

3 lever - 6314

Delivered fully assembled in a bio-degradable bag All Logic chairs contain ekoosh™ eco-foam