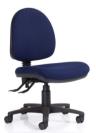

## Logic OfficeMax Exclusive

A classic task chair for the home, small office and light commercial environments. There is a variety of models to choose from. This chair is for average users. Two different mechanisms are available; the semi-ergonomic two lever, and the ergonomic three lever with independent seat tilt. Optional arms and tech base are also available.

## MID BACK

2 lever - 6127

3 lever - 6959

HIGH BACK

2 lever - 6750

3 lever - 6314

Delivered fully assembled in a bio-degradable bag All Logic chairs contain ekoosh™ eco-foam