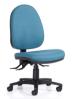

## Logic OfficeMax Exclusive

A classic task chair for the home, small office and light commercial environments. There is a variety of models to choose from. This chair is for average users. Two different mechanisms are available; the semi-ergonomic two lever, and the ergonomic three lever with independent seat tilt. Optional arms and tech base are also available.

## MID BACK

2 lever - 6127

3 lever - 6959

HIGH BACK

2 lever - 6750

3 lever - 6314

Delivered fully assembled in a bio-degradable bag All Logic chairs contain ekoosh™ eco-foam

## Gallery

Versions

LOGIC Midback Two Lever

LOGIC Highback Two Lever

LOGIC Midback Three Lever

LOGIC Highback Three Lever

This Trademarked Foam was developed by forward thinking innovators from Wellington and is made right here in New Zealand. Ekoosh is a combination of polyurethane foam and a mixture of about 17% powdered car tyres. There is no loss of comfort or support and the use of the powdered rubber allows for good compressive and fatigue properties. Consider your Environmental policy, choose Ekoosh.