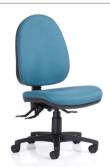

## Gallery

Versions

LOGIC Midback Two Lever

LOGIC Highback Two Lever

LOGIC Midback Three Lever

LOGIC Highback Three Lever

This Trademarked Foam was developed by forward thinking innovators from Wellington and is made right here in New Zealand. Ekoosh is a combination of polyurethane foam and a mixture of about 17% powdered car tyres. There is no loss of comfort or support and the use of the powdered rubber allows for good compressive and fatigue properties. Consider your Environmental policy, choose Ekoosh.