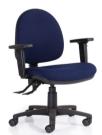

## Logic OfficeMax Exclusive

A classic task chair for the home, small office and light commercial environments. There is a variety of models to choose from. This chair is for average users. Two different mechanisms are available; the semi-ergonomic two lever, and the ergonomic three lever with independent seat tilt. Optional arms and tech base are also available.

## MID BACK

2 lever - 6127

3 lever - 6959

HIGH BACK

2 lever - 6750

3 lever - 6314

Delivered fully assembled in a bio-degradable bag All Logic chairs contain ekoosh™ eco-foam