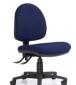

## Gallery

Versions

LOGIC Midback Two Lever

LOGIC Highback Two Lever

LOGIC Midback Three Lever

LOGIC Highback Three Lever

This Trademarked Foam was developed by forward thinking innovators from Wellington and is made right here in New Zealand. Ekoosh is a combination of polyurethane foam and a mixture of about 17% powdered car tyres. There is no loss of comfort or support and the use of the powdered rubber allows for good compressive and fatigue properties. Consider your Environmental policy, choose Ekoosh.