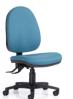

## Gallery

Versions

LOGIC Midback Two Lever

LOGIC Highback Two Lever

LOGIC Midback Three Lever

LOGIC Highback Three Lever

This Trademarked Foam was developed by forward thinking innovators from Wellington and is made right here in New Zealand. Ekoosh is a combination of polyurethane foam and a mixture of about 17% powdered car tyres. There is no loss of comfort or support and the use of the powdered rubber allows for good compressive and fatigue properties. Consider your Environmental policy, choose Ekoosh.