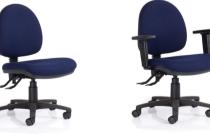

## Logic OfficeMax Exclusive

A classic task chair for the home, small office and light commercial environments. There is a variety of models to choose from. This chair is for average users. Two different mechanisms are available; the semi-ergonomic two lever, and the ergonomic three lever with independent seat tilt. Optional arms and tech base are also available.

## MID BACK

2 lever - 6127

3 lever - 6959

HIGH BACK

2 lever - 6750

3 lever - 6314

Delivered fully assembled in a bio-degradable bag All Logic chairs contain ekoosh™ eco-foam

## Gallery

Versions

LOGIC Midback Two Lever

LOGIC Highback Two Lever

LOGIC Midback Three Lever

LOGIC Highback Three Lever

This Trademarked Foam was developed by forward thinking innovators from Wellington and is made right here in New Zealand. Ekoosh is a combination of polyurethane foam and a mixture of about 17% powdered car tyres. There is no loss of comfort or support and the use of the powdered rubber allows for good compressive and fatigue properties. Consider your Environmental policy, choose Ekoosh.