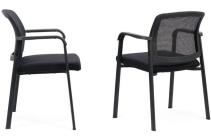

## Ozone

The Ozone mesh back visitor chair is an economical and comfortable stacking 4 leg chair with arms. Ideal for reception and waiting areas however with the contoured mesh back rest Ozone is comfortable enough for use in meeting or training rooms.

## 15 YEAR WARRANTY

## **FEATURES**

- Visitor Chair perfect for reception or waiting rooms.
- Contoured mesh backrest comfort for your visitors.
- Molded seat foam upholstered in Black fabric, also available in Splice fabric.
- Strong, steel frame four leg with matt Black powdercoat finish.
- Fixed armrests.
- Space saving stackable 4 chairs high.













Ozone Side View

Ozone Reverse View

## Ozone

Seat H: 465mm Seat W/D: 460/460mm Back H: 360mm Overall H: 800mm