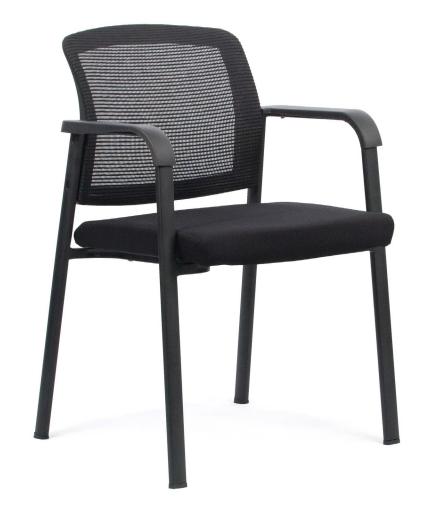

## Ozone

The Ozone mesh back visitor chair is an economical and comfortable stacking 4 leg chair with arms. Ideal for reception and waiting areas however with the contoured mesh back rest Ozone is comfortable enough for use in meeting or training rooms.

## **FEATURES**

- Visitor Chair perfect for reception or waiting rooms.
- Contoured mesh backrest comfort for your visitors.
- Molded seat foam upholstered in Black fabric, also available in Splice fabric.
- Strong, steel frame four leg with matt Black powdercoat finish.
- Fixed armrests.
- Space saving stackable 4 chairs high.

## Ozone

Seat H: 465mm Seat W/D: 460/460mm Back H: 360mm Overall H: 800mm