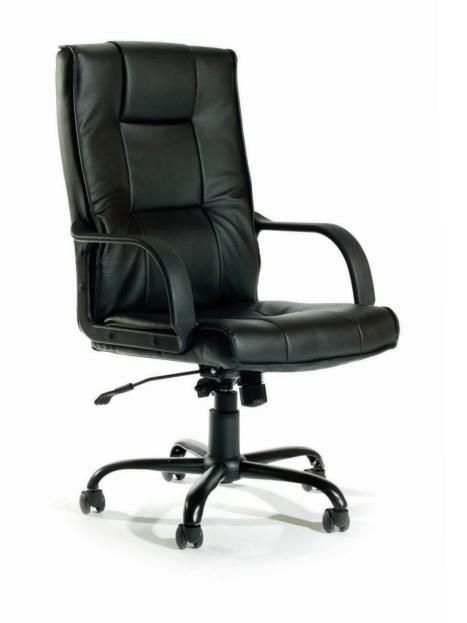

## **Falcon**

Conservative timeless designed chair for office, executive or boardroom seatings. One of the best value executive chairs around.

## **FEATURES**

- Infinite lock mechanism. You can lock the recline position at any angle. Go upright for computer work or set it back for a power nap.
- Durable, Black Eurotex PU upholstery. It's soft and supple like top leather.
- Robust steel base powdercoated to match upholstery colour.
- These gas lifts won't let you down we guarantee them for life.

## Falcon Highback

 Seat H:
 465-555mm

 Seat W:
 500mm

 Seat D:
 500mm

 Back H:
 620mm