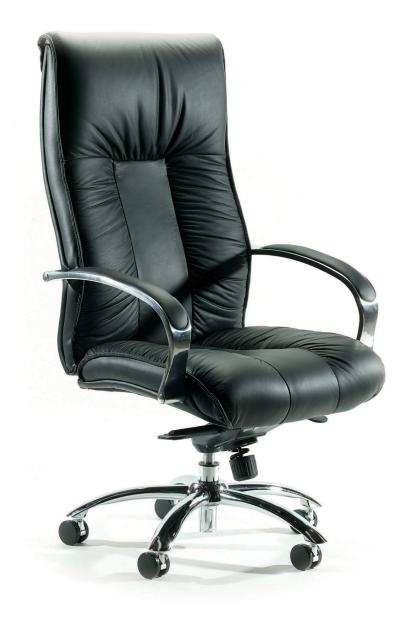

## Legend

The Legend is a luxury managerial chair featuring Eurotex PU leather upholstery, super comfortable plush cushioning, soft padded arms for extra comfort and an ergonomic knee tilt mechanism for easy smooth adjusting.

## **FEATURES**

- Ergonomic knee-tilt mechanism keeps your feet on the ground while reclining.
- Plush, dual-layer comfort zone cushioning – work in luxury!
- Soft padded arms for extra comfort.
- Premium Eurotex PU upholstery is naturally soft and supple.
- These gas lifts won't let you down we guarantee them for life.
- Super strong aluminium base.

## Legend Highback

 Seat H:
 520-610mm

 Seat W:
 550mm

 Seat D:
 500mm

 Back H:
 730mm