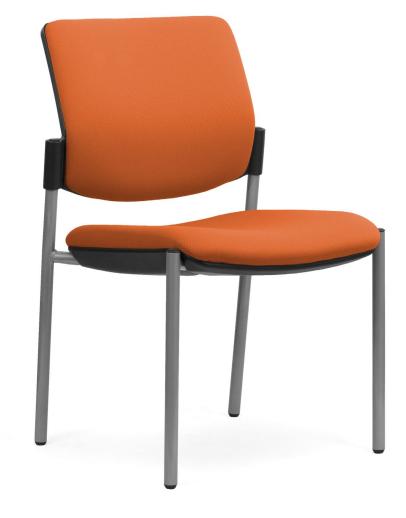

## Vision

The contemporary lines of the Vision command a presence in any conference, meeting room or reception area. Unsurpassed comfort makes it an ideal guest chair choice.

## FEATURES

- Big, strong chair for all your visitors. •
- Double layer comfort zone • cushioning.
- Stackable, fully-welded frame • - Black or Silver powdercoat or Chrome.
- Two styles of armrests won't • knock against your meeting table.

140 6+

KG RATING

Vision Silver Frame Mesh Backrest

Vision Black Frame Optional Arms

Vision Silver Frame

Vision Chrome Frame Reverse View

## Vision

Seat H: 475mm Seat W: 475mm Seat D: 500mm Overall H: 850mm