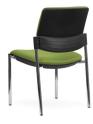

## Vision

The contemporary lines of the Vision command a presence in any conference, meeting room or reception area. Unsurpassed comfort makes it an ideal guest chair choice.

## FEATURES

- Big, strong chair for all your visitors. •
- Double layer comfort zone • cushioning.
- Stackable, fully-welded frame • - Black or Silver powdercoat or Chrome.
- Two styles of armrests won't • knock against your meeting table.

140 6+

KG RATING

Vision Silver Frame Mesh Backrest

Vision Black Frame Optional Arms

Vision Silver Frame

Vision Chrome Frame Reverse View