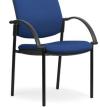

## FEATURES

- Big, strong chair for all your visitors. •
- Double layer comfort zone • cushioning.
- Stackable, fully-welded frame • - Black or Silver powdercoat or Chrome.
- Two styles of armrests won't • knock against your meeting table.

140 6+

KG RATING

Vision Silver Frame Mesh Backrest

Vision Black Frame Optional Arms

Vision Silver Frame

Vision Chrome Frame Reverse View